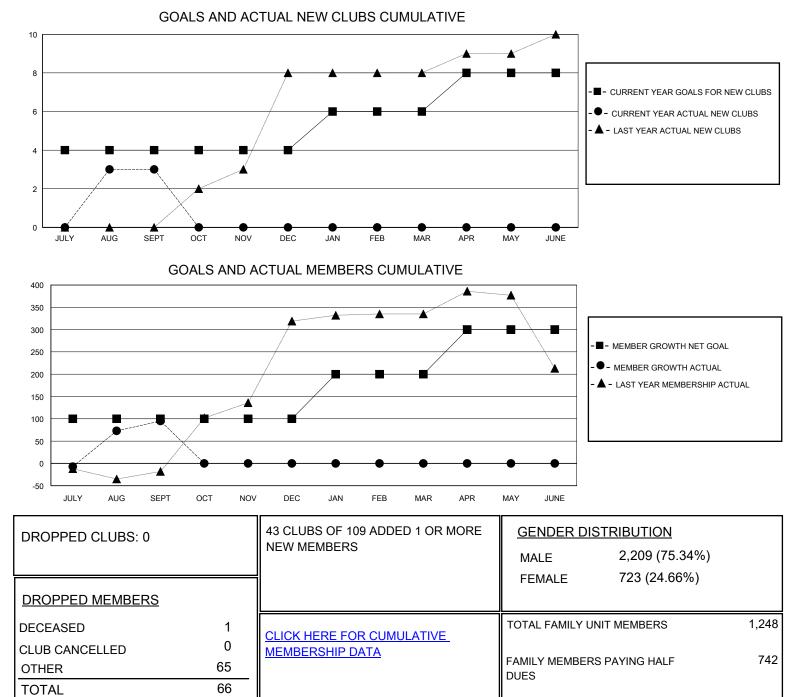

## District 306 C2

Results as of: 9/30/2023

| GMT:                  | LOCATION REP OF SRI LANKA |           |               |                       |                        |                         | GMT CA                                             |
|-----------------------|---------------------------|-----------|---------------|-----------------------|------------------------|-------------------------|----------------------------------------------------|
| Clubs                 |                           |           |               | Members               |                        |                         |                                                    |
| RESULTS FOR 2023-2024 |                           |           |               | RESULTS FOR 2023-2024 |                        |                         |                                                    |
| QUARTER               | NEW CLUB GOAL             | NEW CLUBS | DROPPED CLUBS | QUARTER               | BER GROWTH NET<br>GOAL | MEMBER GROWTH<br>ACTUAL | DROPPED<br>MEMBERS ACTUAL<br>(including transfers) |
| JULY/AUG/SEPT         | 4                         | 3         | 0             | JULY/AUG/SEPT         | 100                    | 187                     | 66                                                 |
| OCT/NOV/DEC           | 0                         | 0         | 0             | OCT/NOV/DEC           | 0                      | 0                       | 0                                                  |
| JAN/FEB/MAR           | 2                         | 0         | 0             | JAN/FEB/MAR           | 100                    | 0                       | 0                                                  |
| APR/MAY/JUNE          | 2                         | 0         | 0             | APR/MAY/JUNE          | 100                    | 0                       | 0                                                  |